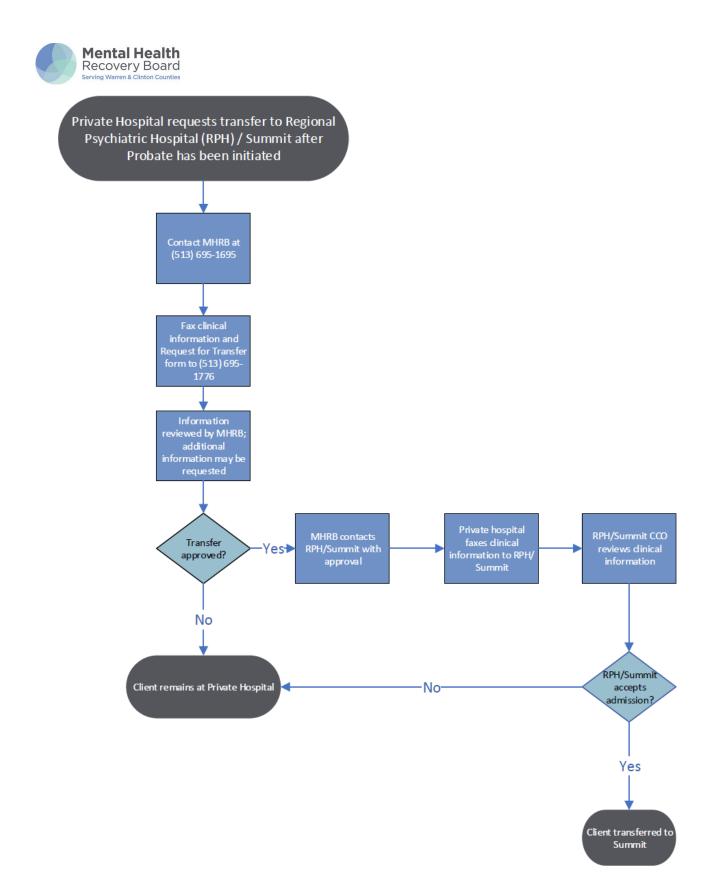

n:           |                     |
|                              |                     |
|                              |                     |
|                              |                     |
|                              |                     |
|                              | For MHRB Completion |
|                              |                     |
| MHRB Review by:              |                     |
| Date Clinical Data Received: |                     |
| Review of Data Comments: _   |                     |

Date Notification sent to Provider:\_\_\_

Admission Approval Decision /Comments\*:

Date of RPH/ Summit Contacted if admission approved: \_\_\_\_\_

\*If request is denied, an explanation will accompany this sheet Signature of MHRB Staff: \_\_\_\_ Date: \_\_\_\_\_